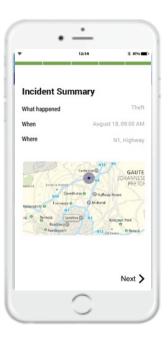

## **Agbiz Grain Incident Reporting**

## Introduced by the leading agribusiness association in Africa.

The Agbiz Digital Enablement Platform will enable Agribusiness as a collective to increase the effectivity and efficiency of incident reporting.

By collectively gathering and interpreting incident data, agribusiness will have more insight into the threats to their day-to-day operations.

As insight drives growth, future planning will also be directly impacted through successful incident reporting