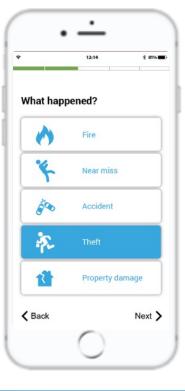

## **Agbiz Grain Incident Reporting**

## Introduced by the leading agribusiness association in Africa.

The Agbiz Digital Enablement Platform will enable Agribusiness as a collective to increase the effectivity and efficiency of incident reporting.

By collectively gathering and interpreting incident data, agribusiness will have more insight into the threats to their day-to-day operations.

As insight drives growth, future planning will also be directly impacted through successful incident reporting