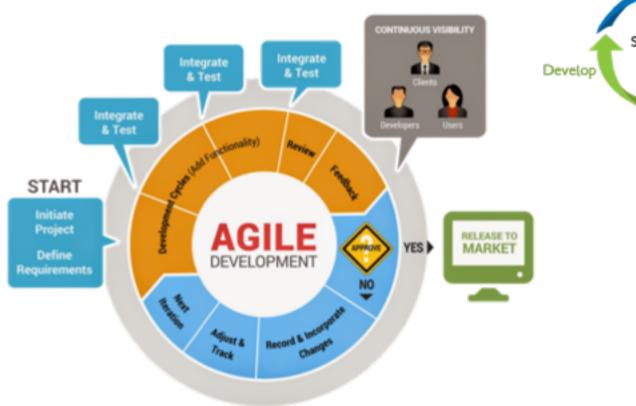

### **ENGAGEMENT METHODOLOGY**

CONTINUOUS CYCLES

MULTIPLE METHODOLOGIES

FLEXIBLE / CONTINUOUS EVOLUTION

SMALL, HIGH-FUNCTIONING
COLLABORATIVE TEAMS
USER INVOLVEMENT