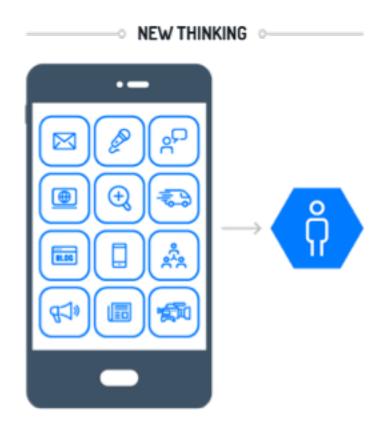

## A revolutionary Digital Agribusiness Platform

## Introduced by the leading agribusiness association in Africa.

The Agbiz digital enablement platform is the first of its kind in Africa.

The platform is driven through a best practice revolutionary enterprise level cloud-app technology suite, with its aim to empower Africans to effectively participate as digital citizens in a connected agribusiness society.

### **DIGITAL ENABLEMENT PLATFORM**