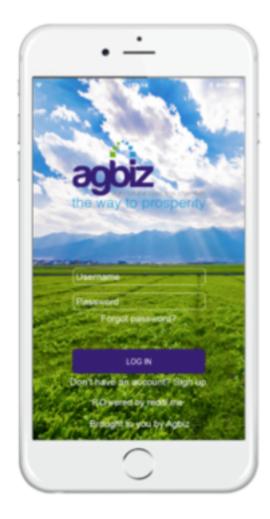

## A revolutionary Digital Agribusiness Platform

## Introduced by the leading agribusiness association in Africa.

The Agbiz digital enablement platform is the first of its kind in Africa.

The platform is driven through a best practice revolutionary enterprise level cloud-app technology suite, with its aim to empower Africans to effectively participate as digital citizens in a connected agribusiness society.