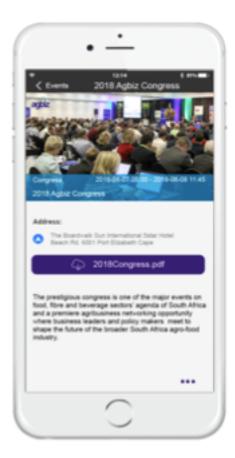

## Introduced by the leading agribusiness association in Africa.

The Agbiz Digital Enablement Platform will enable Agribusiness as a collective to increase the effectivity and efficiency of incident reporting.

By collectively gathering and interpreting incident data, agribusiness will have more insight into the threats to their day-to-day operations.

As insight drives growth, future planning will also be directly impacted through successful incident reporting