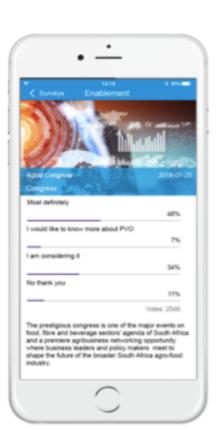

d by the leading agribusiness association in Africa.







The Agbiz Digital Enablement Platform will enable Agribusiness as a collective to increase the effectivity and efficiency of incident reporting.

By collectively gathering and interpreting incident data, agribusiness will have more insight into the threats to their day-to-day operations.

As insight drives growth, future planning will also be directly impacted through successful incident reporting





### **DIGITAL ENABLEMENT PLATFORM**



### **USER-MANAGED CLOUD**

Our technology stack consists of PHP, CSS, Bootstrap, C#, JSON, Ajax, and as required by the specified project for integration. We do not prefer or support .net framework due to the high costs involved for our clients.





### **DIGITAL ENABLEMENT PLATFORM**









### **NATIVE MOBILE APPS**

Our technology stack consists of PHP, CSS, Bootstrap, C#, JSON, Ajax, and as required by the specified project for integration. We do not prefer or support .net framework due to the high costs involved for our clients.