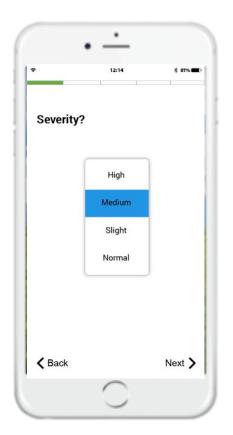

## **Agbiz Grain Incident Reporting**

## Introduced by the leading agribusiness association in Africa.

The Agbiz Digital Enablement Platform will enable Agribusiness as a collective to increase the effectivity and efficiency of incident reporting.

By collectively gathering and interpreting incident data, agribusiness will have more insight into the threats to their day-to-day operations.

As insight drives growth, future planning will also be directly impacted through successful incident reporting