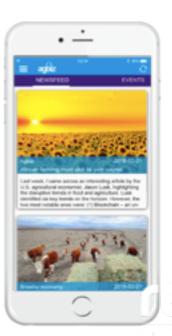

## **Agbiz Grain Incident Reporting**

## Introduced by the leading agribusiness association in Africa.

The Agbiz Digital Enablement Platform will enable Agribusiness as a collective to increase the effectivity and efficiency of incident reporting.

By collectively gathering and interpreting incident data, agribusiness will have more insight into the threats to their day-to-day operations.

As insight drives growth, future planning will also be directly impacted through successful incident reporting