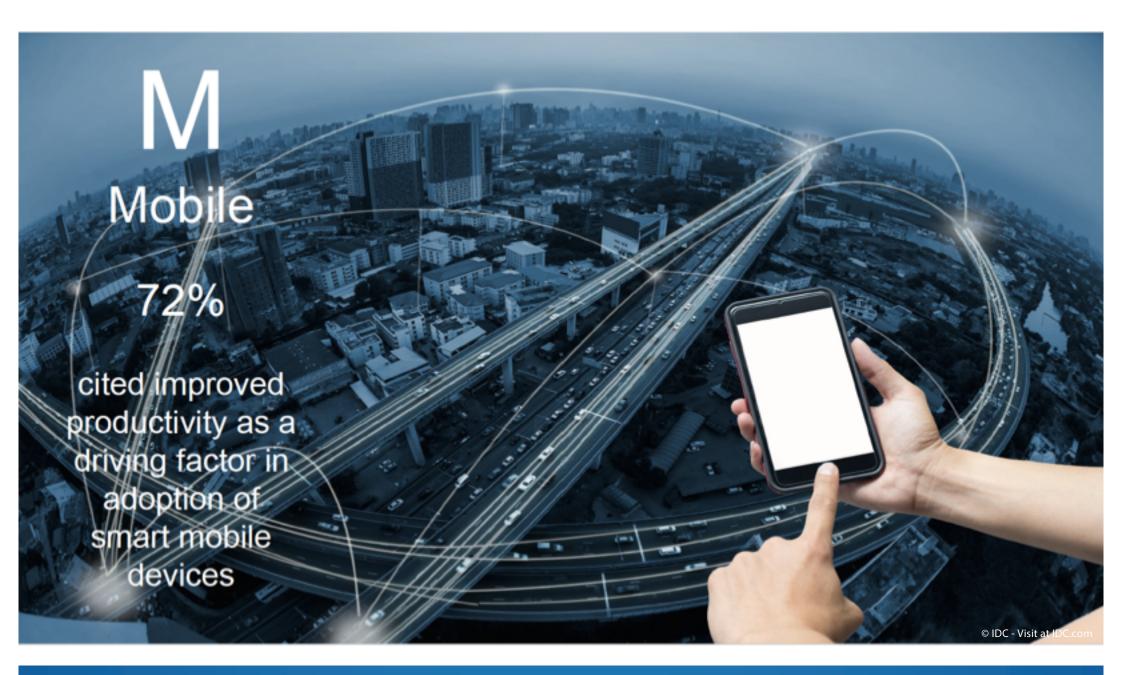

### WHY ORGANISATIONS ARE MAKING BOLD CHANGES

Customer Transformation

Information Transformation

Operating Model Transformation

66%

"Improve our customer's experiences"

48%

"Create a competitive advantage in our current business"