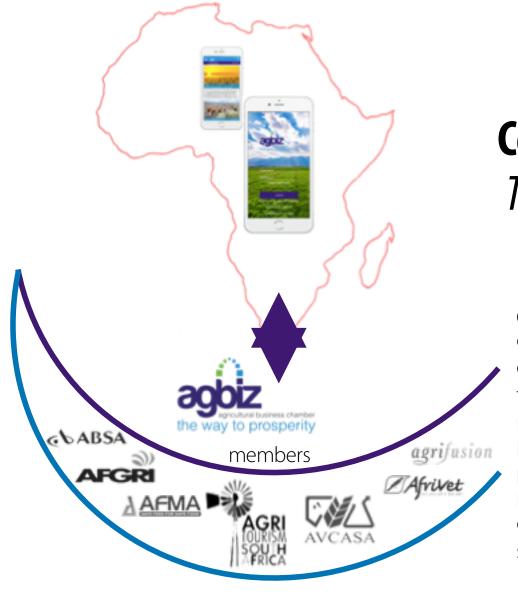

# To live a better today and build a better tomorrow.

Offering a unique customer proposition in the agribusiness environment, providing a seamless, frictionless, personalised, digital experience to Agbiz members. This positions Agbiz as the premier Digital Agribusiness Platform of choice. A member, as well as any and agribusiness value chain participant, now has access to a central point of contact, positioned as an enablement platform in the palm of their hands. This platform is fed from deep insight into the customers' needs, wants and behaviour, resultantly providing significant value to the user in question.

## A revolutionary Digital Agribusiness Platform

## Introduced by the leading agribusiness association in Africa.

The Agbiz digital enablement platform is the first of its kind in Africa.

The platform is driven through a best practice revolutionary enterprise level cloud-app technology suite, with its aim to empower Africans to effectively participate as digital citizens in a connected agribusiness society.