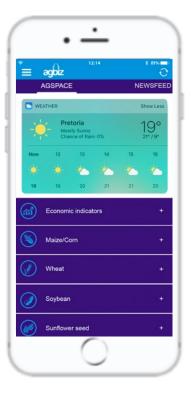

## A revolutionary Digital Agribusiness Platform

## Introduced by the leading agribusiness association in Africa.

The Agbiz digital enablement platform is the first of its kind in Africa.

The platform is driven through a best practice revolutionary enterprise level cloud-app technology suite, with its aim to empower Africans to effectively participate as digital citizens in a connected agribusiness society.