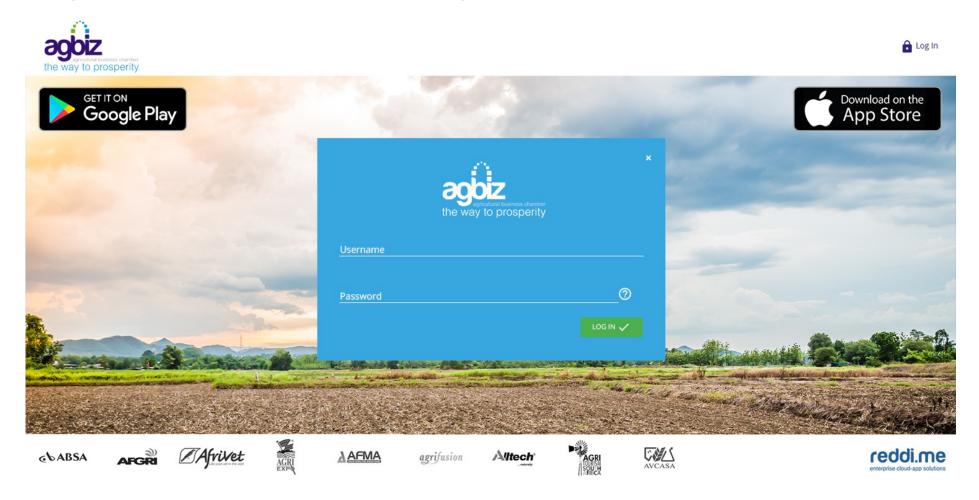

## A revolutionary Digital Agribusiness Platform

## Introduced by the leading agribusiness association in Africa.

The Agbiz digital enablement platform is the first of its kind in Africa.

The platform is driven through a best practice revolutionary enterprise level cloud-app technology suite, with its aim to empower Africans to effectively participate as digital citizens in a connected agribusiness society.